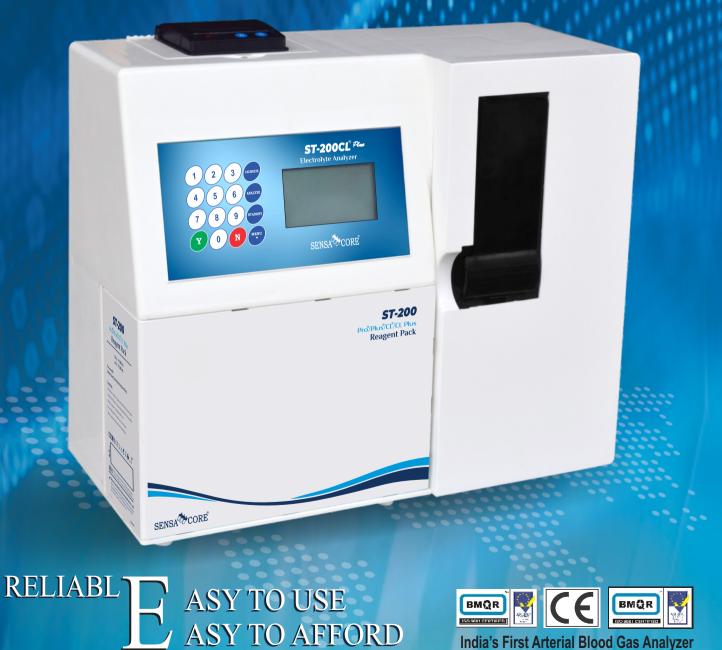

## ST-200CL<sup>®</sup> Plus **Electrolyte Analyzer**

India's First Arterial Blood Gas Analyzer

## Features

- \* Compact, Economical and Easy to use
- \* Excellent precision and reliability
- \* Long life, maintenance-free electrodes
- \* Automatic sampling, probe wiping and calibration
- \* Intelligent reagent pack with electronic chip
- \* Optional battery backup
- ★ Extremely low cost per test
- \* High precision pump with more durable tubing

ST-200CL Plus

**Electrolyte Analyzer** 

| 1. Principle            |   | Direct measurement with ion selective electrode (ISE).                                          |
|-------------------------|---|-------------------------------------------------------------------------------------------------|
| 2. Parameter conversion |   | This functionality allows quick change of analyte.                                              |
| 3. Sample               |   | Whole blood, serum, plasma, CSF and diluted urine.<br>for diluted (1:5) urine 500 micro liter.  |
| 4. Sample Volume        |   | 140 micro liter.                                                                                |
| 5. Measuring time       |   | 60 sec.                                                                                         |
| 6. Throughput           |   | 55 Samples / Hour .                                                                             |
| 7. Data Storage         |   | 10,000 Sample, 250 Urine, 100 QC.                                                               |
| 8. Ambient conditions   | : | Temperature: 5°C - 40°C , <85% non-condensing humidity.                                         |
| 9. Output               | : | 128x64 graphics display with Y/N numeric keypad,<br>24 column thermal printer, Serial USB port. |
| 10. Input voltage       |   | 100/115-VAC, 50-60 Hz or 220-VAC, 50-60 Hz, 0.75 amp.                                           |
| 11. Size & Weight       |   | 15.1" W x 13.2" H x 7.5" D, 4 kg.                                                               |
| 12. Battery             |   | Optional for 2 hours backup.                                                                    |
|                         |   |                                                                                                 |